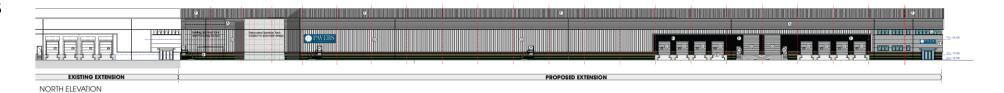

#### **Proposed Elevations**

| Factory pointed profiled metal wall cladding (horizontal)                                                                                            | Albohoss 85 18-8-17              |
|------------------------------------------------------------------------------------------------------------------------------------------------------|----------------------------------|
| <ul> <li>Kingspan AWP-1000MR (or similar) composite insulated metal<br/>faced cladding panels with 'micro-rib' finish, laid horizontally.</li> </ul> | Albohoss 85 18-8-17              |
| Polyeiter powder coated aluminium windows                                                                                                            | Dark Grey RAL 7012<br>86 18 8 25 |
| Factory painted profiled metal wall cladding (vertical)                                                                                              | Albahoss 85 18-8-17              |
| For toold bridiwork                                                                                                                                  | Buff Brick                       |
| (F) Tims, Roshings and Foscias                                                                                                                       | Dark Grey RAL 7012<br>86 18 8 25 |
|                                                                                                                                                      | Albahoss 85 16-8-17              |
| Polyetter powder coated theel security dooset.                                                                                                       | Dark Grey RAL 7012<br>86 18 8 25 |
| Factory painted profiled metal roof dodding.                                                                                                         | Albahoss 85 16-8-17              |