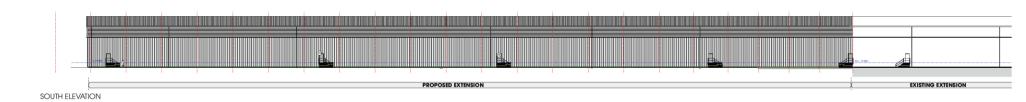

#### **Proposed Elevations**

| Factory pointed profiled metal wall cladding (horizontal)                                                                                            | Albohoss 85 18-8-17              |
|------------------------------------------------------------------------------------------------------------------------------------------------------|----------------------------------|
| <ul> <li>Kingspan AWP-1000MR (or similar) composite insulated metal<br/>faced cladding panels with 'micro-rib' finish, laid horizontally.</li> </ul> | Albohoss 85 18-8-17              |
| Polyeiter powder coated aluminium windows                                                                                                            | Dark Grey RAL 7012<br>86 18 8 25 |
| Factory painted profiled metal wall cladding (vertical)                                                                                              | Albahoss 85 18-8-17              |
| For toold bridiwork                                                                                                                                  | Buff Brick                       |
| (F) Tims, Roshings and Foscias                                                                                                                       | Dark Grey RAL 7012<br>86 18 8 25 |
|                                                                                                                                                      | Albahoss 85 16-8-17              |
| Polyetter powder coated theel security dooset.                                                                                                       | Dark Grey RAL 7012<br>86 18 8 25 |
| Factory painted profiled metal roof dodding.                                                                                                         | Albahoss 85 16-8-17              |