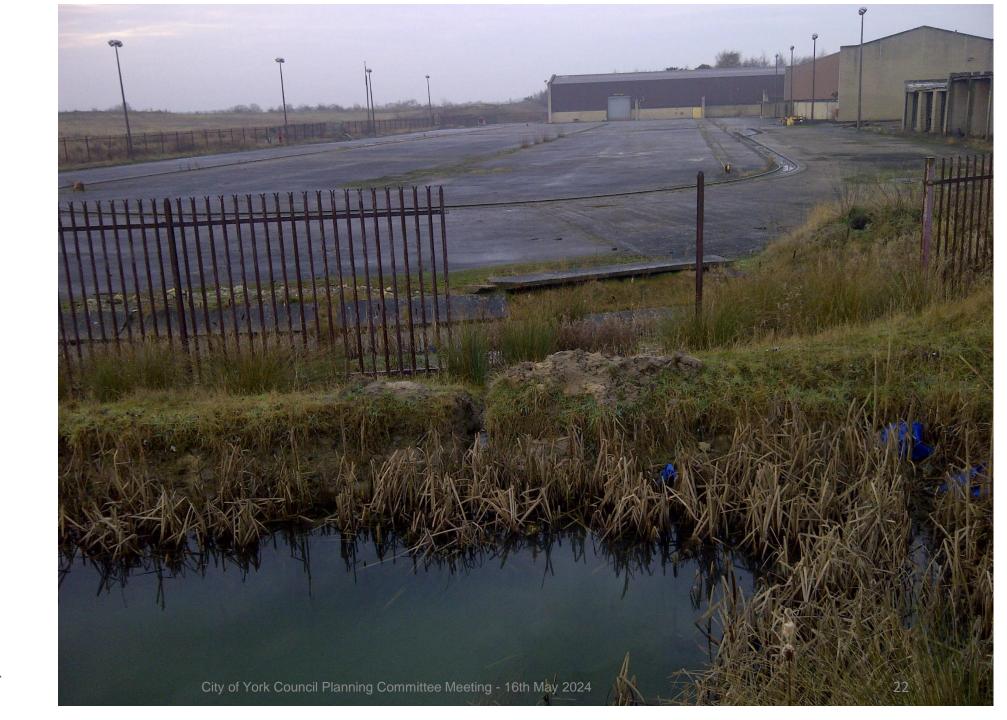

oject:
THE ISLAND

NEW LANE, HUNTINGTON, YORK

PROPOSED GROUND FLOOR PLAN

| jdb number | orig | zone | level | type | role | drawing number | rev 21050- | VB- | ZZn | 00- | DR- | A- | 1100 | P4



City of York Council Planning Committee Meeting



# 23/01309/REMM - North Selby Mine, New Road, Deighton, York

Reserved matters application for appearance, landscaping, layout and scale of redevelopment of the former North Selby Mine site to a leisure development comprising of a range of touring caravan and static caravans and associated facilities following the grant of outline permission 19/00078/OUTM.







North Selby Mine Aerial Photograph

#### North Selby Mine Internal Parking Area





City of York Council Planning Committee Meeting - 16th May 2024

## Existing Site viewed from East





#### Vehicular Access





#### Masterplan

LEGEND





#### Location and Layout of Amenity Buildings





## Amenity Facilities Proposed Plans



FLOOR PLAN AS PROPOSED - AMENITY FACILITIES
3CALE 1:100



FLOOR PLAN AS PROPOSED - AMENITY FACILITIES SCALE 1:100





City of York Council Planning Committee Meeting - 16th May 2024

Notes:

the property of T.B. Architects. List and may not be distributed to an party in only may have been consisting and written content of I of the not to be reproduced or altered without the broaklege and written not to be reproduced or altered without the broaklege and written med to 1 for guidance only. White we endown to provide occurred med to 1 for guidance only. White we endown to provide occurred professional propose, supplied with the information, a