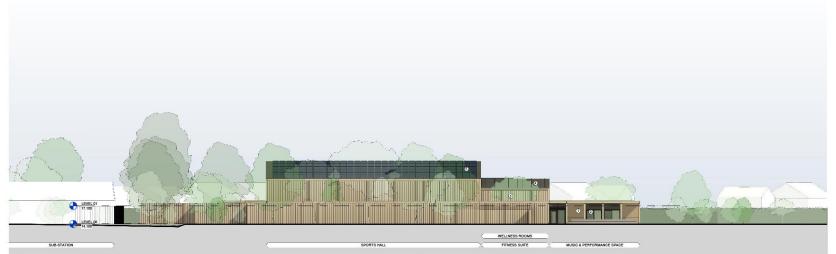

#### Proposed Southwest and Northwest Elevations

PROPOSED SOUTHWEST ELEVATION 1 - MAIN ENTRANCE

PROPOSED NORTHWEST ELEVATION 2 - SIDE GARPEN Council Planning Committee Meeting - 16th May 2024

#### LEGEND

- 1 CORK CLADDING PANEL
- 2 ALUMINIUM FRAMED DOUBLE GLAZING
- 4 ZINC STANDING SEAM ROOF
- SOLAR PANEL ARRAY

#### Vincent & Brown

project: THE ISLAND

NEW LANE, HUNTINGTON, YORK

PROPOSED ELEVATIONS

PLANNING 14.07.22

| job number | orig | zone | level | type | role | drawing num | 21050- | VB- | ZZ- | ZZ- | DR- | A- | 1300