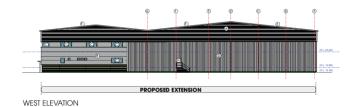

#### **Proposed Elevations**

| Factory pointed profiled metal wall cladding (horizontal)                                                                                            | Albohoss 85 18-8-17              |
|------------------------------------------------------------------------------------------------------------------------------------------------------|----------------------------------|
| <ul> <li>Kingspan AWP-1000MR (or similar) composite insulated metal<br/>faced cladding panels with 'micro-rib' finish, laid horizontally.</li> </ul> | Albohoss 85 18-8-17              |
| Polyeiter powder coated aluminium windows                                                                                                            | Dark Grey RAL 7012<br>86 18 8 25 |
| Factory painted profiled metal wall cladding (vertical)                                                                                              | Albahoss 85 18-8-17              |
| For toold bridiwork                                                                                                                                  | Buff Brick                       |
| (F) Tims, Roshings and Foscias                                                                                                                       | Dark Grey RAL 7012<br>86 18 8 25 |
|                                                                                                                                                      | Albahoss 85 16-8-17              |
| Polyetter powder coated theel security dooset.                                                                                                       | Dark Grey RAL 7012<br>86 18 8 25 |
| Factory painted profiled metal roof dodding.                                                                                                         | Albahoss 85 16-8-17              |