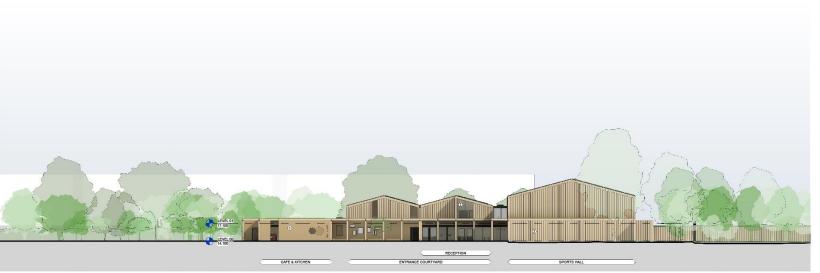

#### Proposed Southwest and Northwest Elevations

PROPOSED SOUTHWEST ELEVATION 1 - MAIN ENTRANCE

PROPOSED NORTHWEST ELEVATION 2 - SIDE GARPEN Council Planning Committee Meeting - 16th May 2024