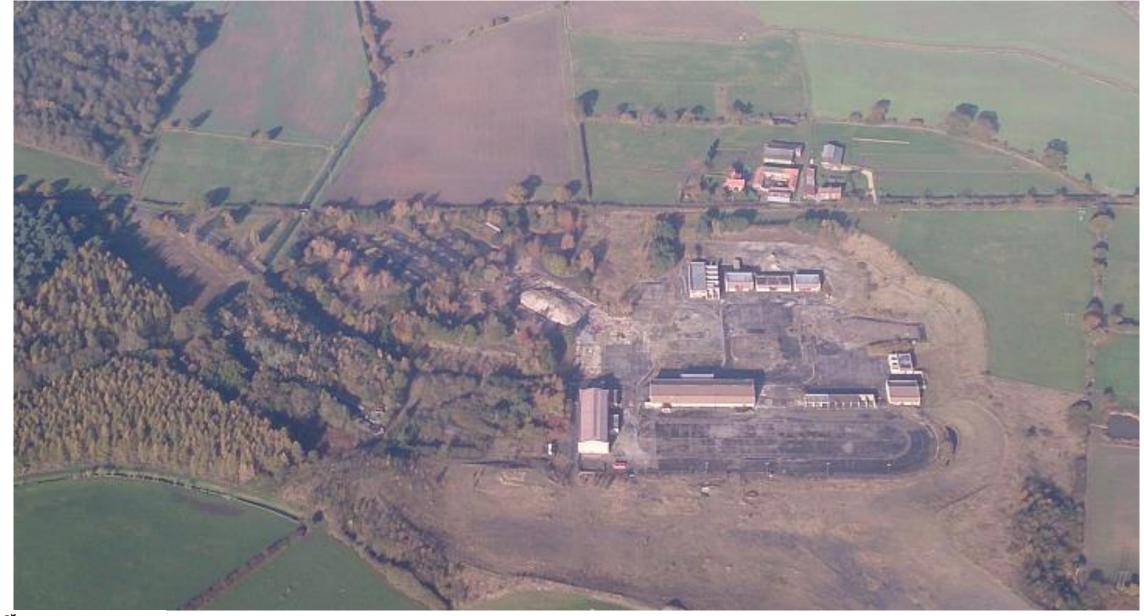

#### Aerial Image of Site and Wider Context

Aerial Image view toward Monks Cross Park and Ride and Vanguard Retail Park

# Aerial Image View toward Malton Road