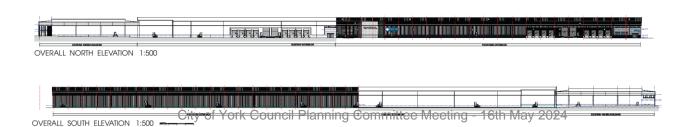

#### **Proposed Elevations**

| Factory pointed profiled metal wall cladding (horizontal)                                                                                            | Albohoss 85 18-8-17              |
|------------------------------------------------------------------------------------------------------------------------------------------------------|----------------------------------|
| <ul> <li>Kingspan AWP-1000MR (or similar) composite insulated metal<br/>faced cladding panels with 'micro-rib' finish, laid horizontally.</li> </ul> | Albohoss 85 18-8-17              |
| Polyeiter powder coated aluminium windows                                                                                                            | Dark Grey RAL 7012<br>86 18 8 25 |
| Factory painted profiled metal wall cladding (vertical)                                                                                              | Albahoss 85 18-8-17              |
| For toold bridiwork                                                                                                                                  | Buff Brick                       |
| (F) Tims, Roshings and Foscias                                                                                                                       | Dark Grey RAL 7012<br>86 18 8 25 |
|                                                                                                                                                      | Albahoss 85 16-8-17              |
| Polyetter powder coated theel security dooset.                                                                                                       | Dark Grey RAL 7012<br>86 18 8 25 |
| Factory painted profiled metal roof dodding.                                                                                                         | Albahoss 85 16-8-17              |

EAST ELEVATION

job no. 2337 dwg no. PL.200 rex C