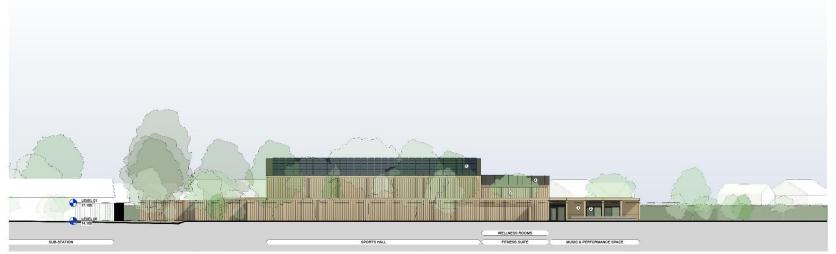

#### Proposed Northeast and Southeast Elevations

PROPOSED NORTHEAST ELEVATION 3 - REAR ELEVATION

PROPOSED SOUTHEAST ELEVATION 4 - BOUND ARY EVEYATION buncil Planning Committee Meeting - 16th May 2024 1:200

LEGEND

- (1) CORK CLADDING PANEL
- ② ALUMINIUM FRAMED DOUBLE GLAZING 3 VERTICAL TIMBER CLADDING

Vincent & Brown

project: THE ISLAND

NEW LANE, HUNTINGTON, YORK

PROPOSED ELEVATIONS

status: PLANNING 14.07.22