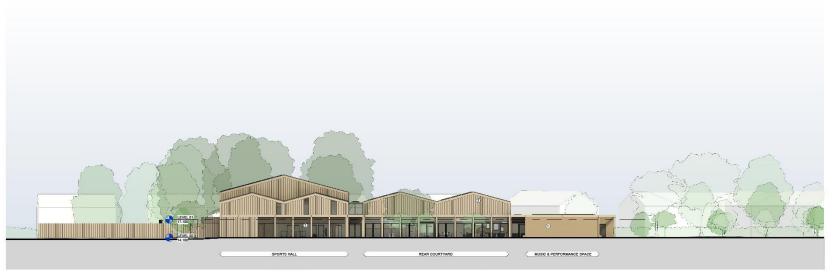

#### Proposed Southwest and Northwest Elevations

PROPOSED SOUTHWEST ELEVATION 1 - MAIN ENTRANCE

PROPOSED NORTHWEST ELEVATION 2 - SIDE GARPEN Council Planning Committee Meeting - 16th May 2024

#### LEGEND

- 1 CORK CLADDING PANEL
- 2 ALUMINIUM FRAMED DOUBLE GLAZING
- 4 ZINC STANDING SEAM ROOF
- SOLAR PANEL ARRAY

#### Vincent & Brown

project: THE ISLAND

NEW LANE, HUNTINGTON, YORK

PROPOSED ELEVATIONS

PLANNING 14.07.22

| job number | orig | zone | level | type | role | drawing num | 21050- | VB- | ZZ- | ZZ- | DR- | A- | 1300