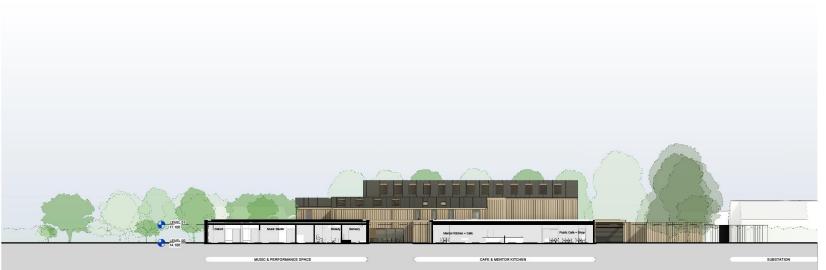

#### Proposed Northeast and Southeast Elevations

PROPOSED NORTHEAST ELEVATION 3 - REAR ELEVATION

PROPOSED SOUTHEAST ELEVATION 4 - BOUND ARY EVEYATION buncil Planning Committee Meeting - 16th May 2024 1:200

LEGEND

- (1) CORK CLADDING PANEL
- ② ALUMINIUM FRAMED DOUBLE GLAZING 3 VERTICAL TIMBER CLADDING

Vincent & Brown

project: THE ISLAND

NEW LANE, HUNTINGTON, YORK

PROPOSED ELEVATIONS

status: PLANNING 14.07.22