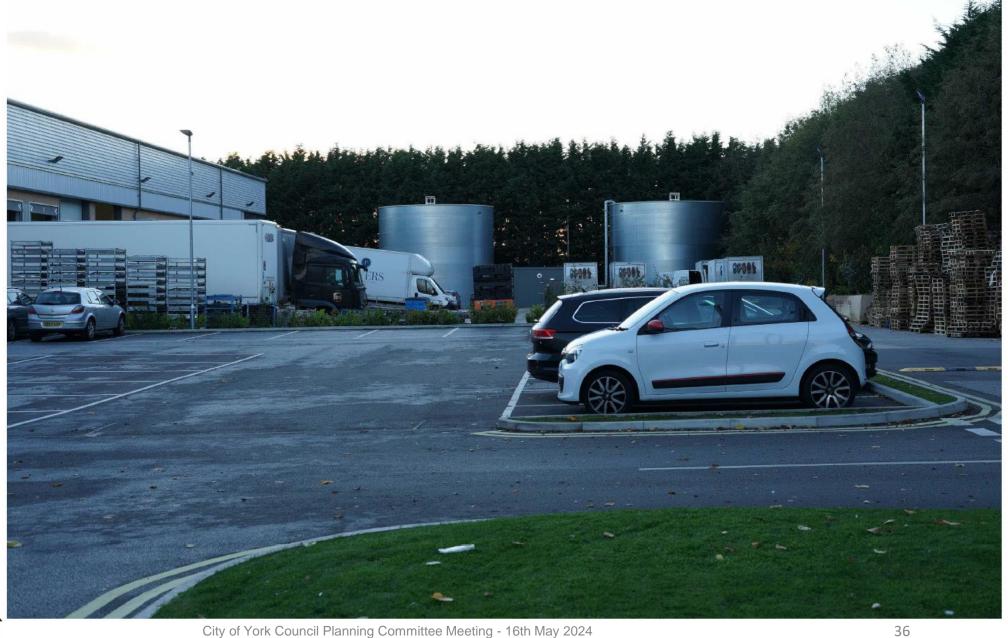

Site viewed from South East (Image from Submitted LVIA)

City of York Council Planning Committee Meeting - 16th May 2024

View toward application site from existing car park (Image from submitted LVIA)

City of York Council Planning Committee Meeting - 16th May 2024