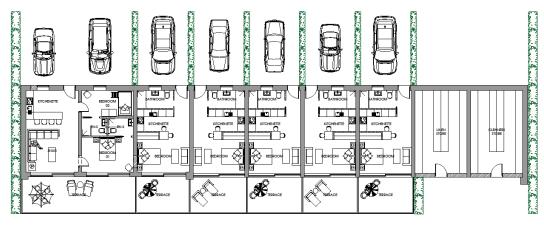

## Amenity Facilities Proposed Plans

FLOOR PLAN AS PROPOSED - AMENITY FACILITIES
3CALE 1:100

FLOOR PLAN AS PROPOSED - AMENITY FACILITIES SCALE 1:100

City of York Council Planning Committee Meeting - 16th May 2024