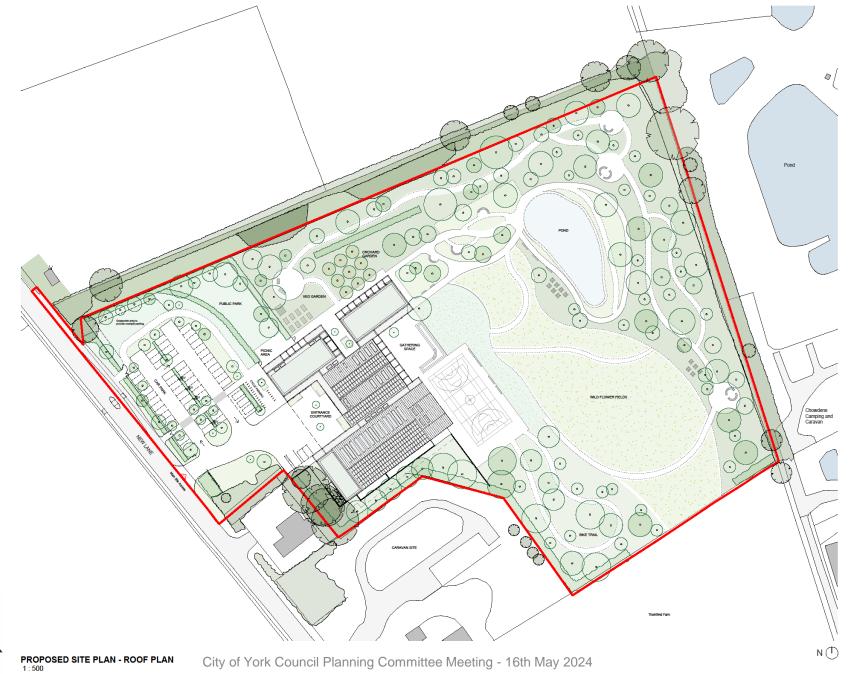

#### Proposed Site Layout Plan

**Vincent & Partners** 

project: THE ISLAND

NEW LANE, HUNTINGTON, YORK

PROPOSED SITE PLAN - ROOF PLAN

14.07.22