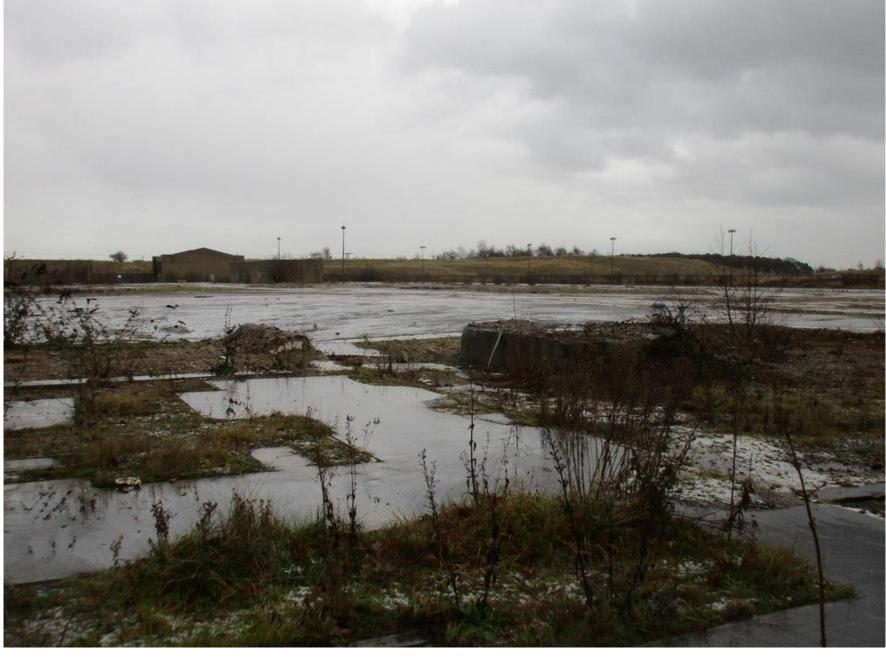

r

#### Vincent & Partners

Sim Balk Lane, Bishopthorpe, York t: 01904 700941 e: studio@vincentandpa

project:
THE ISLAND

NEW LANE, HUNTINGTON, YORK

PROPOSED GROUND FLOOR PLAN

| jdb number | orig | zone | level | type | role | drawing number | rev 21050- | VB- | ZZn | 00- | DR- | A- | 1100 | P4



City of York Council Planning Committee Meeting



# 23/01309/REMM - North Selby Mine, New Road, Deighton, York

Reserved matters application for appearance, landscaping, layout and scale of redevelopment of the former North Selby Mine site to a leisure development comprising of a range of touring caravan and static caravans and associated facilities following the grant of outline permission 19/00078/OUTM.







North Selby Mine Aerial Photograph

#### North Selby Mine Internal Parking Area





City of York Council Planning Committee Meeting - 16th May 2024

## Existing Site viewed from East





#### Vehicular Access





#### Masterplan

LEGEND





#### Location and Layout of Amenity Buildings





## Amenity Facilities Proposed Plans



FLOOR PLAN AS PROPOSED - AMENITY FACILITIES
3CALE 1:100



FLOOR PLAN AS PROPOSED - AMENITY FACILITIES SCALE 1:100





City of York Council Planning Committee Meeting - 16th May 2024

Notes:

the property of T.B. Architects. List and may not be distributed to an party in only may have been consisting and written content of I of the not to be reproduced or altered without the broaklege and written not to be reproduced or altered without the broaklege and written med to 1 for guidance only. White we endown to provide occurred med to 1 for g