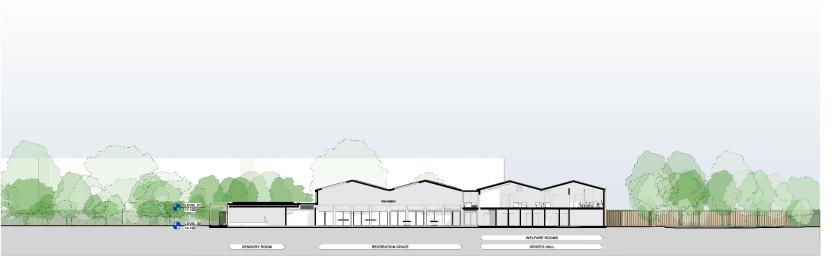

#### Proposed Sections C-C and D-D

PROPOSED SECTION C-C 1:200

City of York Council Planning Committee Meeting - 16th May 2024

Do not scale from this drawing, any discrepancies on site should be brought to th attention of Vincent & Brown.

LEGEND

- 1 CORK CLADDING PANEL
- 3 VERTICAL TIMBER CLADDING

Vincent & Brown

project: THE ISLAND

NEW LANE, HUNTINGTON, YORK

PROPOSED SECTIONS

date: 14.07.22 PLANNING

PROPOSED SECTION D-D 1:200