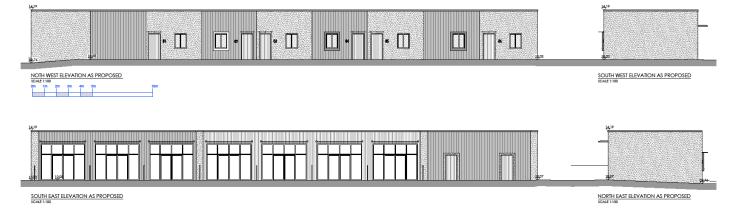

#### Proposed Southwest and Northwest Elevations

PROPOSED SOUTHWEST ELEVATION 1 - MAIN ENTRANCE

PROPOSED NORTHWEST ELEVATION 2 - SIDE GARPEN Council Planning Committee Meeting - 16th May 2024

#### Proposed Northeast and Southeast Elevations

PROPOSED NORTHEAST ELEVATION 3 - REAR ELEVATION

PROPOSED SOUTHEAST ELEVATION 4 - BOUND ARY EVEYATION buncil Planning Committee Meeting - 16th May 2024 1:200