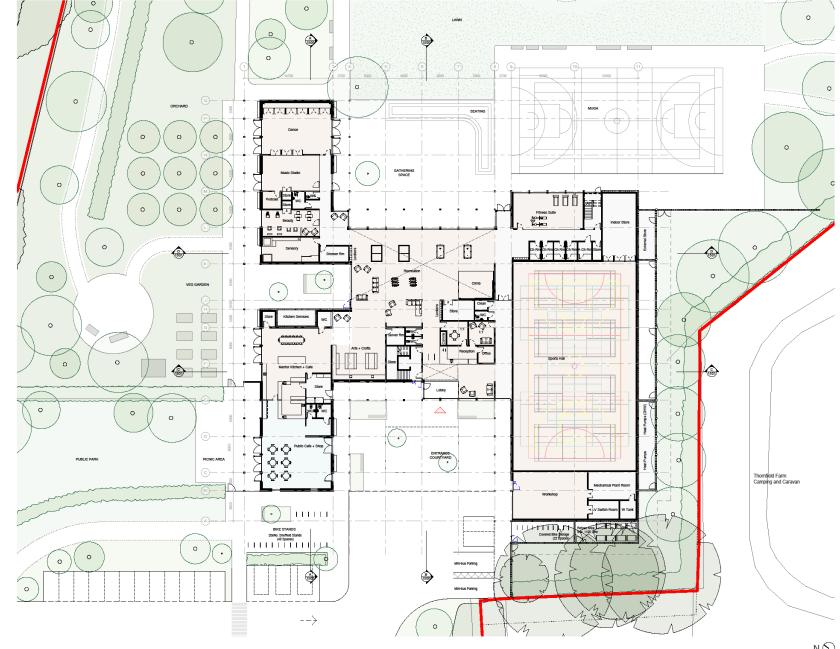

#### Proposed Site Layout Plan

**Vincent & Partners** 

project: THE ISLAND

NEW LANE, HUNTINGTON, YORK

PROPOSED SITE PLAN - ROOF PLAN

14.07.22