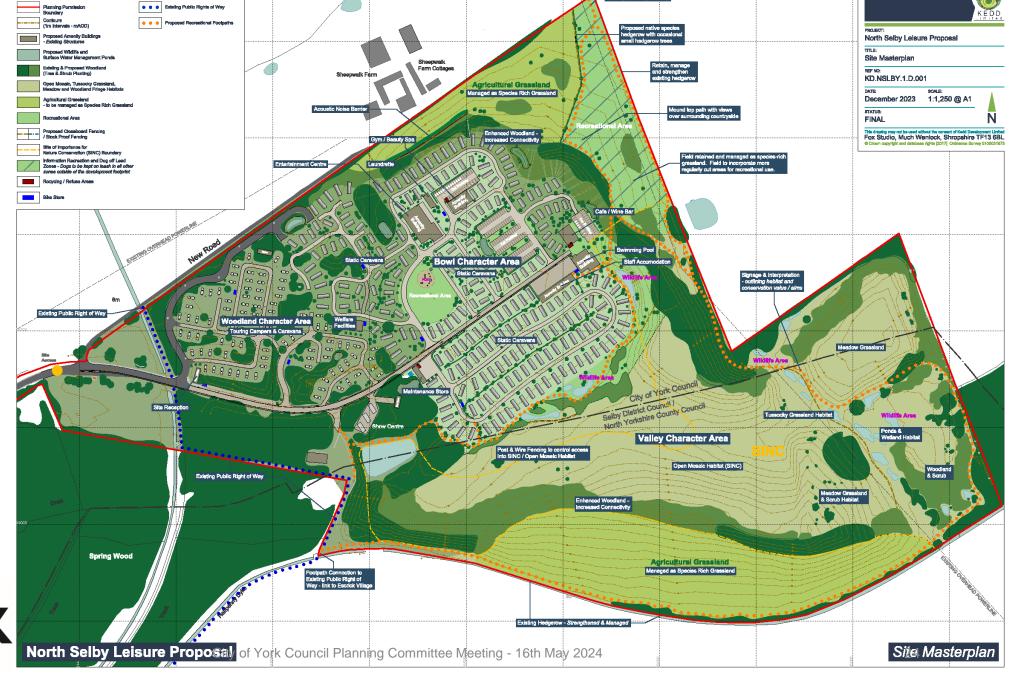

GROUND FLOOR PLAN

| jdb number | orig | zone | level | type | role | drawing number | rev 21050- | VB- | ZZn | 00- | DR- | A- | 1100 | P4



City of York Council Planning Committee Meeting



# 23/01309/REMM - North Selby Mine, New Road, Deighton, York

Reserved matters application for appearance, landscaping, layout and scale of redevelopment of the former North Selby Mine site to a leisure development comprising of a range of touring caravan and static caravans and associated facilities following the grant of outline permission 19/00078/OUTM.







North Selby Mine Aerial Photograph

#### North Selby Mine Internal Parking Area





City of York Council Planning Committee Meeting - 16th May 2024

## Existing Site viewed from East





#### Vehicular Access





#### Masterplan

LEGEND





#### Location and Layout of Amenity Buildings





## Amenity Facilities Proposed Plans



FLOOR PLAN AS PROPOSED - AMENITY FACILITIES
3CALE 1:100



FLOOR PLAN AS PROPOSED - AMENITY FACILITIES SCALE 1:100





City of York Council Planning Committee Meeting - 16th May 2024

Notes:

the property of T.B. Architects. List and may not be distributed to an party in only may have been consisting and written content of I of the not to be reproduced or altered without the broaklege and written not to be reproduced or altered without the broaklege and written med to 1 for guidance only. White we endown to provide occurred med to 1 for guidance only. White we endown to provide occurred professional propose, supplied with the information, and dimension as professional propose, supplied with the