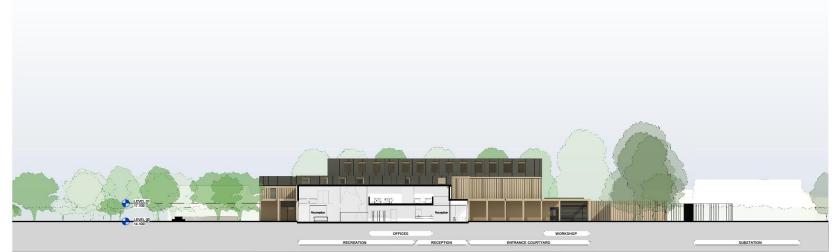

#### Proposed Southwest and Northwest Elevations

PROPOSED SOUTHWEST ELEVATION 1 - MAIN ENTRANCE

PROPOSED NORTHWEST ELEVATION 2 - SIDE GARPEN Council Planning Committee Meeting - 16th May 2024

#### LEGEND

- 1 CORK CLADDING PANEL
- 2 ALUMINIUM FRAMED DOUBLE GLAZING
- 4 ZINC STANDING SEAM ROOF
- SOLAR PANEL ARRAY

#### Vincent & Brown

project: THE ISLAND

NEW LANE, HUNTINGTON, YORK

PROPOSED ELEVATIONS

PLANNING 14.07.22

| job number | orig | zone | level | type | role | drawing num | 21050- | VB- | ZZ- | ZZ- | DR- | A- | 1300