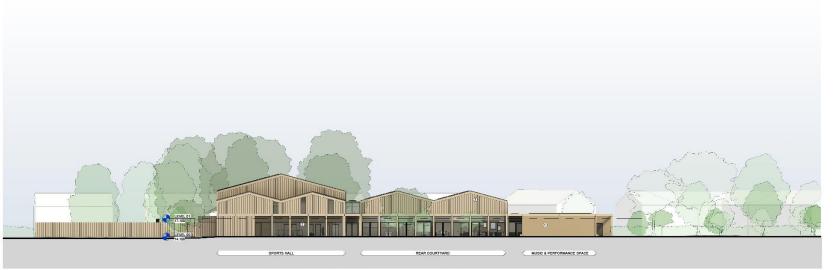

#### Proposed Northeast and Southeast Elevations

PROPOSED NORTHEAST ELEVATION 3 - REAR ELEVATION

PROPOSED SOUTHEAST ELEVATION 4 - BOUND ARY EVEYATION buncil Planning Committee Meeting - 16th May 2024 1:200

LEGEND

- (1) CORK CLADDING PANEL
- ② ALUMINIUM FRAMED DOUBLE GLAZING 3 VERTICAL TIMBER CLADDING

Vincent & Brown

project: THE ISLAND

NEW LANE, HUNTINGTON, YORK

PROPOSED ELEVATIONS

status: PLANNING 14.07.22

| 21050- | VB- | ZZ|- | XX- | DR- | A- | 1301