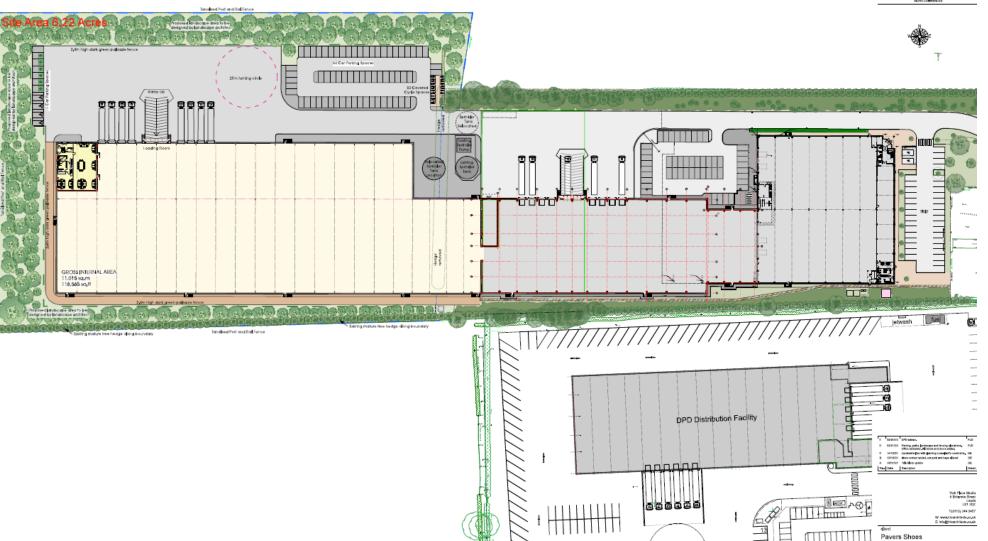

## 23/00823/FULM - Pavers Ltd, Catherine House, Northminster Business Park, Harwood Road, Upper Poppleton, York

Extension to provide storage, integrated distribution and logistics centre (B8 Use) with ancillary office/welfare space, service yard, parking areas, and landscaping (resubmission)

#### **Proposed Site Layout**

City of York Council Planning Committee Meeting 6th May 2024