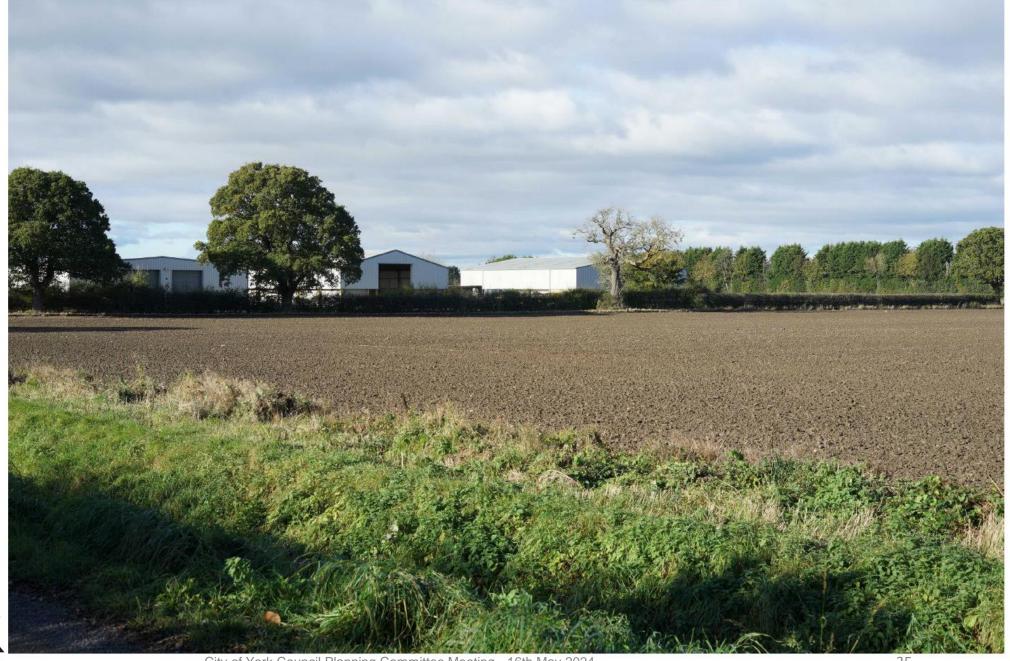

View from Southwest across application site toward existing site (Image from submitted LVIA)