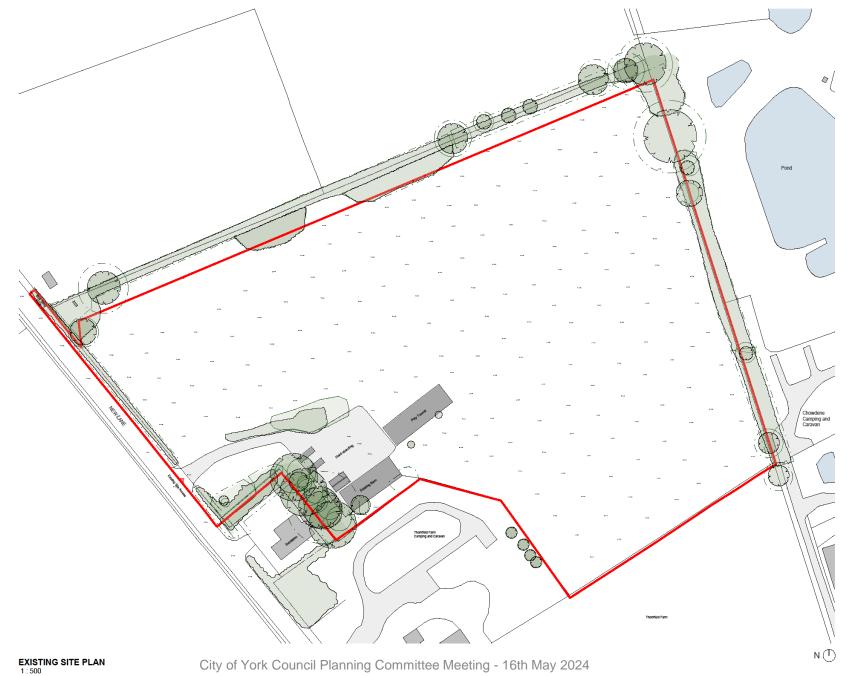

#### **Existing Site** Layout Plan

EXISTING TREE & RPA

Vincent & Brown

project: THE ISLAND

NEW LANE, HUNTINGTON, YORK

EXISTING SITE PLAN

14.07.22